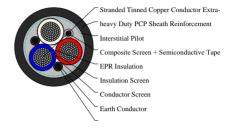

#### CABLE CONSTRUCTION

3×Conductors: Flexible stranded tinned annealed copper conductor.

Conductor Screen: Semiconductive compound.

Insulation: EPR.

Insulation Screen: Semiconductive elastomer.

Composite Screen: Tinned annealed copper braiding interwove with polyester yarn, covered with semiconductive

tape.

Filler: Elastomer centre filler.

2×Interstitial Earth Conductor: CSP covered flexible stranded tinned copper conductor.

1×Interstitial Pilot: EPR covered flexible stranded tinned copper conductor.

Textile Reinforcement: Open-weave braid reinforcement.

Sheath: Extra-heavy duty PCP sheath. Extra-heavy duty CPE/CSP sheath can be offered upon request.

## **COLOUR CODE**

Rotational sequence of core colours: Red, Black, White, Black, Blue, Grey